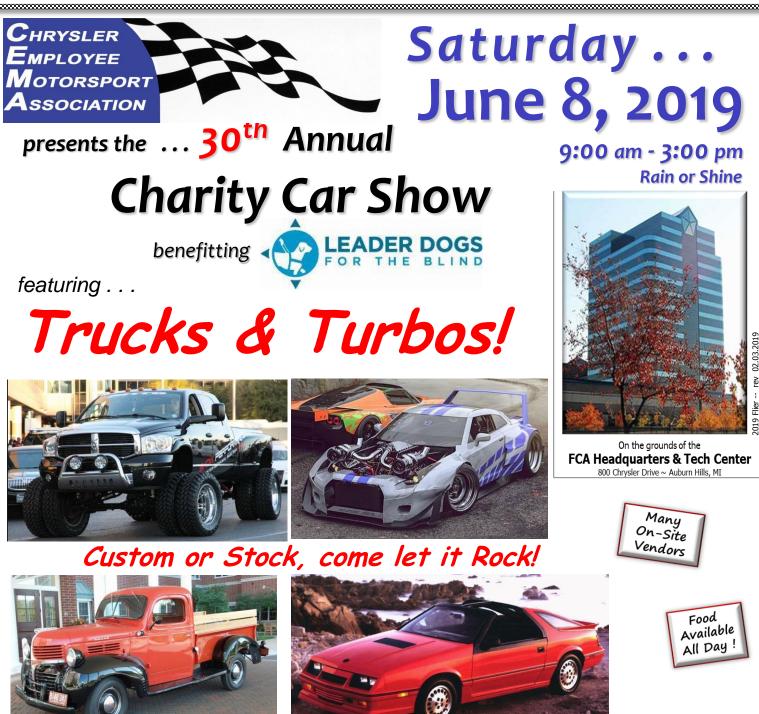

# Save the Date !

#### ALL Makes of Cars, Trucks, and Motorcycles are Welcome !

### CEMA welcomes all Car Clubs to participate

Check our Internet site for updated details on the 2019 Car Show and Register your Car ~~ <u>www.cemaclub.org</u> ~~ Registration opens April 1<sup>st</sup>