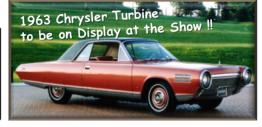

# **Charity Car Show**

benefitting Leader Dogs for the Blind

Feature Presentation in the Museum Theater Mr. Steve Pasteiner, on "Jet Age Design" Watch website for more details!

**Great DJ** Music All Day!