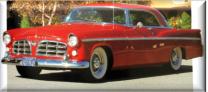

After May 30th (and on day of the show), Vehicle Registration is \$20.00.

First 200 *paid* registrations receive goody bag and dash plaque

Recognition of 60th Anniversary of the Chrysler 300 Introduction